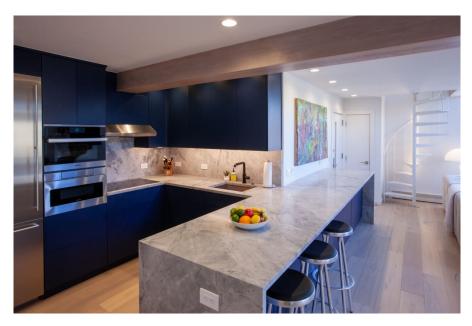

The kitchen counter has additional seating for 3 more. The kitchen features: Induction Stovetop by Miele, top notch appliances, stainless steel fridge, dishwasher, brand new cookware, glassware and coffeemaker.