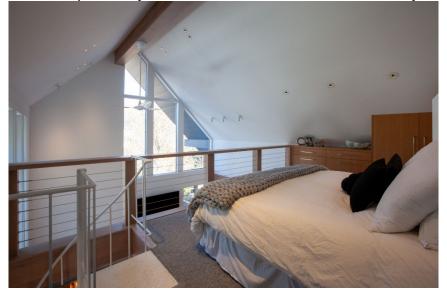

The Guest Bedroom has a high-quality Queen-size sofa sleeper, Smart TV and a private patio overlooking Aspen Core. There is a bathroom with a tub/shower and sink. The loft bedroom has a King size bed that can be converted to a split king and there are built in dressers and closet as well as a half bathroom.