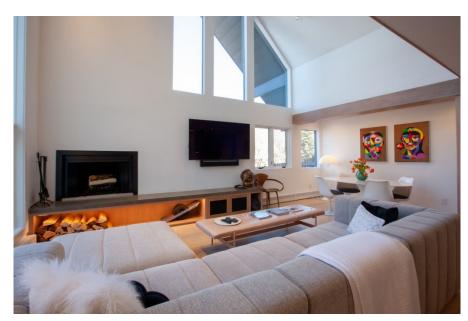

The main living area is two stories with and open kitchen, living/dining room and an open loft. The two-story floor to ceiling windows provides natural sunny light and impeccable views of Shadow Mountain and downtown Aspen. The living room has a sectional sofa, a large screen smart TV, a wood burning fireplace and dining room area that can seat 6 to 8 people including the kitchen bar.