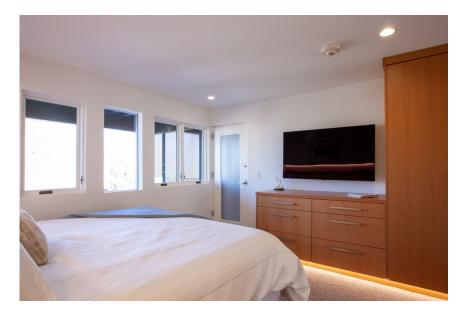

The Master Bedroom has a king size bed, and the adjoining master bath has a steam shower with dual sinks. There are dimmable reading lights and a large screen smart TV. It can be entered privately from the outside as its own entry door.