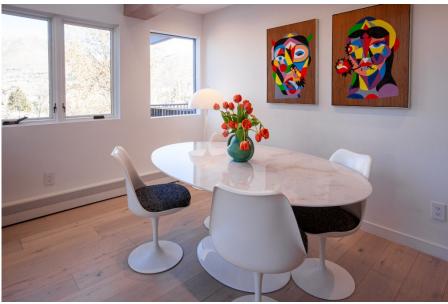

The main living area is two stories with and open kitchen, living/dining room and an open loft. The two-story floor to ceiling windows provides natural sunny light and impeccable views of Shadow Mountain and downtown Aspen. The living room has a sectional sofa, a large screen smart TV, a wood burning fireplace and dining room area that can seat 6 to 8 people including the kitchen bar.