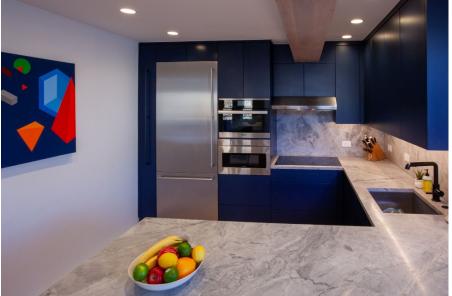

The kitchen counter has additional seating for 3 more. The kitchen features: Induction Stovetop by Miele, top notch appliances, stainless steel fridge, dishwasher, brand new cookware, glassware and coffeemaker.