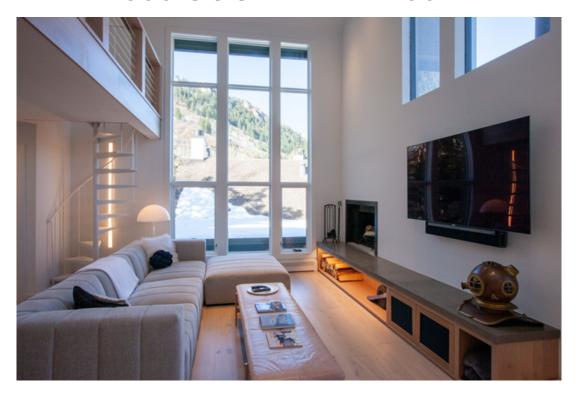

The main living area is two stories with and open kitchen, living/dining room and an open loft. The two-story floor to ceiling windows provides natural sunny light and impeccable views of Shadow Mountain and downtown Aspen. The living room has a sectional sofa, a large screen smart TV, a wood burning fireplace and dining room area that can seat 6 to 8 people including the kitchen bar.