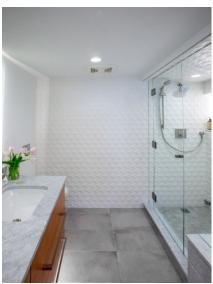

The Master Bedroom has a king size bed, and the adjoining master bath has a steam shower with dual sinks. There are dimmable reading lights and a large screen smart TV. It can be entered privately from the outside as its own entry door.