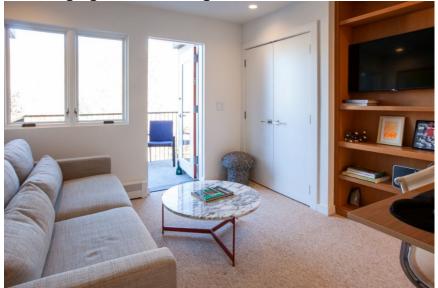

The Guest Bedroom has a high-quality Queen-size sofa sleeper, Smart TV and a private patio overlooking Aspen Core. There is a bathroom with a tub/shower and sink. The loft bedroom has a King size bed that can be converted to a split king and there are built in dressers and closet as well as a half bathroom.